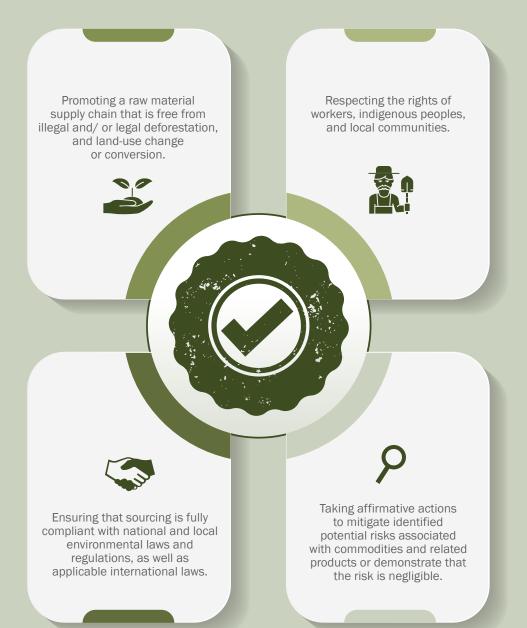

# Adhering to the MRV Standard involves committing to:

Emese van Maanen Managing Director

emese.vanmaanen@proterrafoundation.org Tel: +31 6 83 29 28 52 Skype: brosz.emese Alexia Stumpf Administrative Manager

#### What is the MRV Standard?

The ProTerra Monitoring and Verification (MRV) Standard, Version 1.0, published in 2024, is a comprehensive framework designed to assess and verify organisations' due diligence practices in relation to deforestation, land use change, and human rights within their chains. This standard, developed supply by the ProTerra Foundation, aims to promote sustainable agricultural practices, biodiversity protection, and respect for workers and local communities. It requires economic operators to establish and maintain management systems that ensure compliance with including sustainability requirements, sourcing from deforestation-free supply chains, respecting workers' rights, and adhering to environmental laws and regulations.

Organisations seeking verification under the ProTerra MRV Standard must implement procedures to map their supply chains, assess risks of deforestation and human rights breaches, and establish risk management plans to mitigate negative impacts. The standard emphasises the importance of traceability, chain of custody systems, and maintaining records to demonstrate compliance. It also includes requirements for suppliers, ensuring they comply with national and international laws, respect indigenous rights, and have mechanisms in place to address grievances. The ProTerra MRV Standard serves as a tool for organisations committed to sustainable and socially responsible practices in the agricultural sector, fostering transparency, accountability, and environmental stewardship throughout the supply chain.